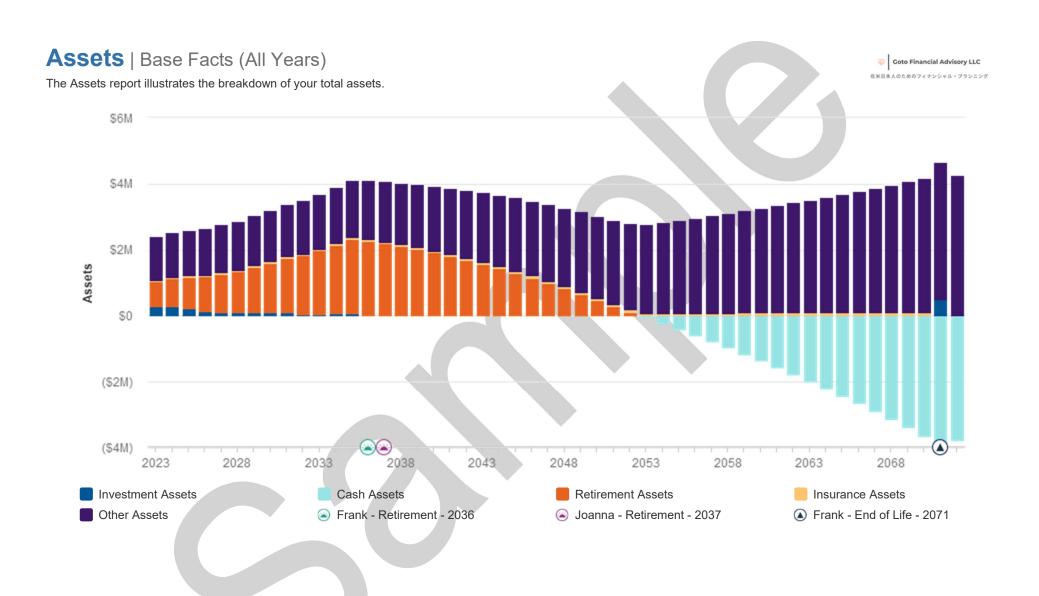

| Year | Age   | Investment Assets | Cash Assets | Retirement Assets | Insurance Assets | Total Portfolio Assets | Other Assets | Total Assets |
|------|-------|-------------------|-------------|-------------------|------------------|------------------------|--------------|--------------|
| 2023 | 52/51 | \$275,889         | \$5,795     | \$772,483         | \$36,395         | \$1,090,562            | \$1,325,240  | \$2,415,802  |
| 2024 | 53/52 | \$271,294         | \$0         | \$861,991         | \$37,312         | \$1,170,597            | \$1,356,242  | \$2,526,839  |
| 2025 | 54/53 | \$219,940         | \$0         | \$958,155         | \$38,252         | \$1,216,347            | \$1,388,025  | \$2,604,372  |
| 2026 | 55/54 | \$140,947         | \$0         | \$1,053,380       | \$39,216         | \$1,233,543            | \$1,420,610  | \$2,654,153  |
| 2027 | 56/55 | \$116,667         | \$0         | \$1,155,123       | \$40,204         | \$1,311,994            | \$1,454,015  | \$2,766,009  |
| 2028 | 57/56 | \$88,454          | \$0         | \$1,263,787       | \$41,217         | \$1,393,458            | \$1,488,262  | \$2,881,720  |
| 2029 | 58/57 | \$95,097          | \$0         | \$1,379,791       | \$42,256         | \$1,517,144            | \$1,523,372  | \$3,040,516  |
| 2030 | 59/58 | \$102,239         | \$0         | \$1,504,085       | \$43,321         | \$1,649,645            | \$1,559,367  | \$3,209,012  |
| 2031 | 60/59 | \$109,917         | \$0         | \$1,636,673       | \$44,413         | \$1,791,003            | \$1,596,269  | \$3,387,272  |
| 2032 | 61/60 | \$51,115          | \$0         | \$1,778,062       | \$45,532         | \$1,874,709            | \$1,634,101  | \$3,508,810  |
| 2033 | 62/61 | \$54,954          | \$0         | \$1,929,286       | \$46,679         | \$2,030,919            | \$1,672,886  | \$3,703,805  |
| 2034 | 63/62 | \$59,081          | \$0         | \$2,090,446       | \$47,855         | \$2,197,382            | \$1,712,648  | \$3,910,030  |
| 2035 | 64/63 | \$63,518          | \$0         | \$2,262,647       | \$49,061         | \$2,375,226            | \$1,753,413  | \$4,128,639  |
| 2036 | 65/64 | \$0               | \$0         | \$2,274,798       | \$50,297         | \$2,325,095            | \$1,795,205  | \$4,120,300  |
| 2037 | 66/65 | \$0               | \$0         | \$2,188,469       | \$51,564         | \$2,240,033            | \$1,838,050  | \$4,078,083  |
| 2038 | 67/66 | \$0               | \$0         | \$2,103,317       | \$52,863         | \$2,156,180            | \$1,881,974  | \$4,038,154  |
| 2039 | 68/67 | \$0               | \$0         | \$2,011,461       | \$54,195         | \$2,065,656            | \$1,927,006  | \$3,992,662  |
| 2040 | 69/68 | \$0               | \$0         | \$1,912,582       | \$55,561         | \$1,968,143            | \$1,973,172  | \$3,941,315  |
| 2041 | 70/69 | \$0               | \$0         | \$1,806,382       | \$56,961         | \$1,863,343            | \$2,020,502  | \$3,883,845  |
| 2042 | 71/70 | \$0               | \$0         | \$1,692,467       | \$58,396         | \$1,750,863            | \$2,069,024  | \$3,819,887  |
| 2043 | 72/71 | \$0               | \$0         | \$1,570,467       | \$59,868         | \$1,630,335            | \$2,118,769  | \$3,749,104  |
| 2044 | 73/72 | \$0               | \$0         | \$1,439,962       | \$61,377         | \$1,501,339            | \$2,169,768  | \$3,671,107  |
| 2045 | 74/73 | \$0               | \$0         | \$1,300,523       | \$62,924         | \$1,363,447            | \$2,222,053  | \$3,585,500  |
| 2046 | 75/74 | \$0               | \$0         | \$1,151,805       | \$64,510         | \$1,216,315            | \$2,275,655  | \$3,491,970  |

| Year | Age   | Investment Assets | Cash Assets   | Retirement Assets | Insurance Assets | Total Portfolio Assets | Other Assets | Total Assets |
|------|-------|-------------------|---------------|-------------------|------------------|------------------------|--------------|--------------|
| 2047 | 76/75 | \$0               | \$0           | \$993,318         | \$66,136         | \$1,059,454            | \$2,330,608  | \$3,390,062  |
| 2048 | 77/76 | \$0               | \$0           | \$824,624         | \$67,803         | \$892,427              | \$2,386,946  | \$3,279,373  |
| 2049 | 78/77 | \$0               | \$0           | \$645,242         | \$69,512         | \$714,754              | \$2,444,703  | \$3,159,457  |
| 2050 | 79/78 | \$0               | \$0           | \$454,658         | \$71,264         | \$525,922              | \$2,503,915  | \$3,029,837  |
| 2051 | 80/79 | \$0               | \$0           | \$272,063         | \$73,060         | \$345,123              | \$2,564,619  | \$2,909,742  |
| 2052 | 81/80 | \$0               | \$0           | \$114,843         | \$74,901         | \$189,744              | \$2,626,854  | \$2,816,598  |
| 2053 | 82/81 | \$0               | (\$51,879)    | \$0               | \$76,789         | \$24,910               | \$2,690,657  | \$2,715,567  |
| 2054 | 83/82 | \$0               | (\$226,691)   | \$0               | \$78,724         | (\$147,967)            | \$2,756,068  | \$2,608,101  |
| 2055 | 84/83 | \$0               | (\$405,605)   | \$0               | \$80,708         | (\$324,897)            | \$2,823,127  | \$2,498,230  |
| 2056 | 85/84 | \$0               | (\$588,726)   | \$0               | \$82,742         | (\$505,984)            | \$2,891,876  | \$2,385,892  |
| 2057 | 86/85 | \$0               | (\$776,159)   | \$0               | \$84,827         | (\$691,332)            | \$2,962,357  | \$2,271,025  |
| 2058 | 87/86 | \$0               | (\$968,014)   | \$0               | \$86,965         | (\$881,049)            | \$3,034,614  | \$2,153,565  |
| 2059 | 88/87 | \$0               | (\$1,164,400) | \$0               | \$89,157         | (\$1,075,243)          | \$3,108,692  | \$2,033,449  |
| 2060 | 89/88 | \$0               | (\$1,365,433) | \$0               | \$91,404         | (\$1,274,029)          | \$3,184,637  | \$1,910,608  |
| 2061 | 90/89 | \$0               | (\$1,571,230) | \$0               | \$93,707         | (\$1,477,523)          | \$3,262,496  | \$1,784,973  |
| 2062 | 91/90 | \$0               | (\$1,781,938) | \$0               | \$96,068         | (\$1,685,870)          | \$3,342,317  | \$1,656,447  |
| 2063 | 92/91 | \$0               | (\$1,997,726) | \$0               | \$98,489         | (\$1,899,237)          | \$3,424,150  | \$1,524,913  |
| 2064 | 93/92 | \$0               | (\$2,218,737) | \$0               | \$100,971        | (\$2,117,766)          | \$3,508,044  | \$1,390,278  |
| 2065 | 94/93 | \$0               | (\$2,445,086) | \$0               | \$103,515        | (\$2,341,571)          | \$3,594,053  | \$1,252,482  |
| 2066 | 95/94 | \$0               | (\$2,676,914) | \$0               | \$106,124        | (\$2,570,790)          | \$3,682,229  | \$1,111,439  |
| 2067 | 96/95 | \$0               | (\$2,914,364) | \$0               | \$108,798        | (\$2,805,566)          | \$3,772,627  | \$967,061    |
| 2068 | 97/96 | \$0               | (\$3,157,573) | \$0               | \$111,540        | (\$3,046,033)          | \$3,865,304  | \$819,271    |
| 2069 | 98/97 | \$0               | (\$3,406,679) | \$0               | \$114,351        | (\$3,292,328)          | \$3,960,316  | \$667,988    |
| 2070 | 99/98 | \$0               | (\$3,661,849) | \$0               | \$117,233        | (\$3,544,616)          | \$4,057,722  | \$513,106    |

| Year | Age     | Investment Assets | Cash Assets   | Retirement Assets | Insurance Assets | Total Portfolio<br>Assets | Other Assets | Total Assets |
|------|---------|-------------------|---------------|-------------------|------------------|---------------------------|--------------|--------------|
| 2071 | 100/99  | \$500,000         | (\$3,973,219) | \$0               | \$0              | (\$3,473,219)             | \$4,157,583  | \$684,364    |
| 2072 | 101/100 | \$0               | (\$3,786,014) | \$0               | \$0              | (\$3,786,014)             | \$4,259,960  | \$473,946    |